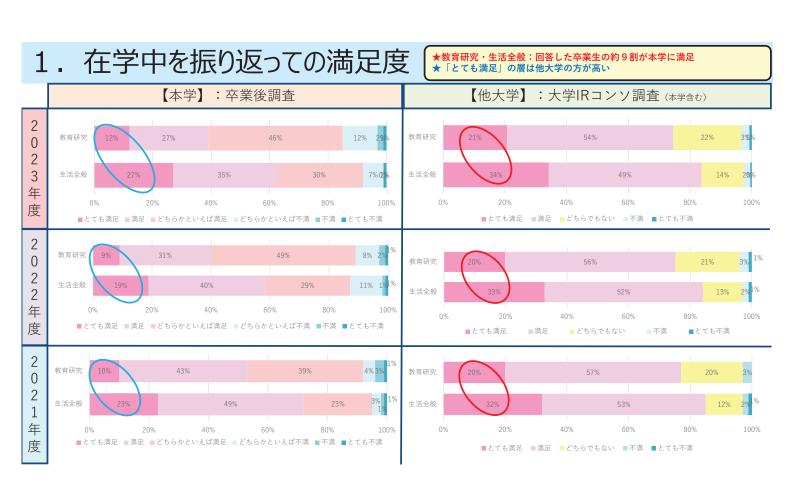

| 2023.12.4~2024.2.20                |
| 実施対象         | 2007年度卒業生<br>2012年度卒業生<br>2017年度卒業生                               | 2006年度卒業生<br>2011年度卒業生<br>2016年度卒業生                         | 2005年度卒業生<br>2010年度卒業生<br>2015年度卒業生                          | 本学合同企業説明会<br>参加企業                  |
| 実施方法         | WEB調査<br>(Microsoft Forms)                                        | WEB調査<br>(Microsoft Forms)                                  | WEB調査<br>(Lime Survey)                                       | WEB調査<br>(キャリタスCMS)                |
| 回答率<br>(C/B) | 11.4%<br>(回答者210名【C】/Aの内ショート<br>メール送付者1,843名【B】)<br>※卒業者1,947名【A】 | 9.6%<br>(回答者181名【C】/Aの内DM送付<br>者1,878名【B】)<br>※卒業者1,999名【A】 | 11.8%<br>(回答者145名【C】/Aの内DM<br>送付者1,226名【B】)<br>※卒業者1,874名【A】 | 96.9%<br>(回答企業155社/<br>合説参加企業160社) |



#### 2. 在学中に身についた能力(共通学士力①・③) ★他大学に比べ、「コンピュータの操作能力」、「数理的な能力」の能力増加 の回答割合が高い 2-1.「情報収集・分析力」「課題発見・解決力」 【本学】:卒業後調査2023 【他大学】:大学IRコンソ調査2023 (本学含む) C 専門分野や学科の知識 C専門分野や学科の知識 91% 8% 0% B 分析力や問題解決能力 82% B 分析力や問題解決能力 Q コンピュータの操作能力 17% 1% Q コンピュータの操作能力 71% 2% A 一般的な教養 19% 1% 80% A 一般的な教養 82% 17% 1% D 批判的に考える能力 D 批判的に考える能力 P 数理的な能力 64% 6% 33% P 数理的な能力 48% 46%

20%

40%

■増えた ■変化なし ■減った

60%

80%

0%

20%

40%

■増えた ■変化なし ■減った

60%

80%







# 3. 社会で求められると思う能力

★A・B・F・G・H・N・O・P・O・R:企業が求めていると回答したTOP10項目



### 3. 社会で求められると思う能力 企業の求める能力TOP10を高い順に並べ替え

★A・B・G・H・N・O・P・Q・R:7割を超える学生が増えたと回答。卒業生も重要と認識。 ★F:増えたと回答した学生が6割に留まる。卒業生も他の項目に比べ重要性が低い。



#### <mark>※大卒3年以内離職率</mark>は、厚生労働省 「新規学卒者の離職状況」より https://www.mhlw.go.jp/stf/seisakun itsuite/bunya/0000137940.html 採用満足度と離職率 4. ※各割合は、回答未選択の企業を除く 2023 100% ■本学卒業生