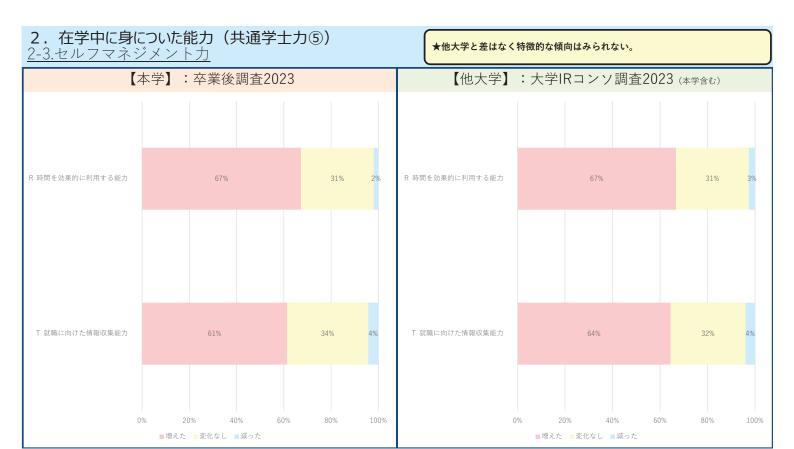

| WEB調査<br>(Lime Survey)                                       | WEB調査<br>(キャリタスCMS)                |
| 回答率<br>(C/B) | 11.4%<br>(回答者210名【C】/Aの内ショート<br>メール送付者1,843名【B】)<br>※卒業者1,947名【A】 | 9.6%<br>(回答者181名【C】/Aの内DM送付<br>者1,878名【B】)<br>※卒業者1,999名【A】 | 11.8%<br>(回答者145名【C】/Aの内DM<br>送付者1,226名【B】)<br>※卒業者1,874名【A】 | 96.9%<br>(回答企業155社/<br>合説参加企業160社) |



#### 2. 在学中に身についた能力(共通学士力①・③) ★他大学に比べ、「コンピュータの操作能力」、「数理的な能力」の能力増加 の回答割合が高い 2-1.「情報収集・分析力」「課題発見・解決力」 【本学】:卒業後調査2023 【他大学】:大学IRコンソ調査2023 (本学含む) C 専門分野や学科の知識 C専門分野や学科の知識 91% 8% 0% B 分析力や問題解決能力 82% B 分析力や問題解決能力 Q コンピュータの操作能力 17% 1% Q コンピュータの操作能力 71% 2% A 一般的な教養 19% 1% 80% A 一般的な教養 82% 17% 1% D 批判的に考える能力 D 批判的に考える能力 P 数理的な能力 64% 6% 33% P 数理的な能力 48% 46%

20%

40%

■増えた ■変化なし ■減った

60%

80%

0%

20%

40%

■増えた ■変化なし ■減った

60%

80%







# 3. 社会で求められると思う能力

★A・B・F・G・H・N・O・P・O・R:企業が求めていると回答したTOP10項目



### 3. 社会で求められると思う能力 企業の求める能力TOP10を高い順に並べ替え

★A・B・G・H・N・O・P・Q・R:7割を超える学生が増えたと回答。卒業生も重要と認識。 ★F:増えたと回答した学生が6割に留まる。卒業生も他の項目に比べ重要性が低い。



#### <mark>※大卒3年以内離職率</mark>は、厚生労働省 「新規学卒者の離職状況」より https://www.mhlw.go.jp/stf/seisakun itsuite/bunya/0000137940.html 採用満足度と離職率 4. ※各割合は、回答未選択の企業を除く 2023 100% ■本学卒業生「採用満足度」 2022 99% 1% 99% 1% 2021 採用企業の満足度は「高い」 99% 2020 1% 10% 20% 30% 40% 50% 60% 70% 80% 100% 90% 0% ■満足層 ■不満層

### ■本学卒業生「採用者数」「離職者数」