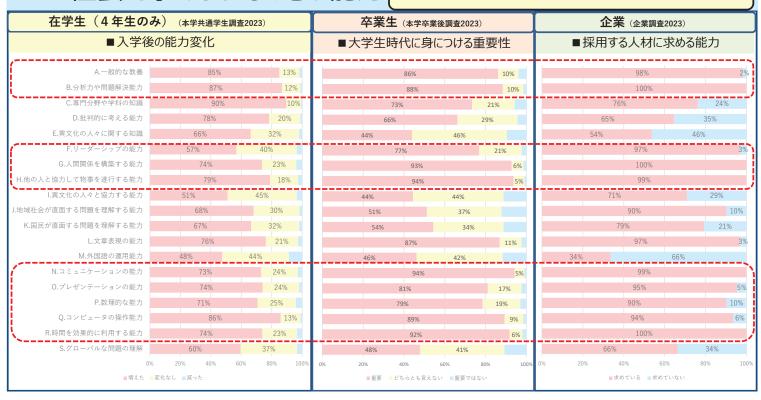

#### 2. 在学中に身についた能力(共通学士力①・③) ★他大学に比べ、「コンピュータの操作能力」、「数理的な能力」の能力増加 の回答割合が高い 2-1.「情報収集・分析力」「課題発見・解決力」 【本学】:卒業後調査2023 【他大学】:大学IRコンソ調査2023 (本学含む) C 専門分野や学科の知識 C専門分野や学科の知識 91% 8% 0% B 分析力や問題解決能力 82% B 分析力や問題解決能力 Q コンピュータの操作能力 17% 1% Q コンピュータの操作能力 71% 2% A 一般的な教養 19% 1% 80% A 一般的な教養 82% 17% 1% D 批判的に考える能力 D 批判的に考える能力 P 数理的な能力 64% 6% 33% P 数理的な能力 48% 46%

# 3. 社会で求められると思う能力

★A・B・F・G・H・N・O・P・O・R:企業が求めていると回答したTOP10項目

### 3. 社会で求められると思う能力 企業の求める能力TOP10を高い順に並べ替え

★A・B・G・H・N・O・P・Q・R:7割を超える学生が増えたと回答。卒業生も重要と認識。 ★F:増えたと回答した学生が6割に留まる。卒業生も他の項目に比べ重要性が低い。