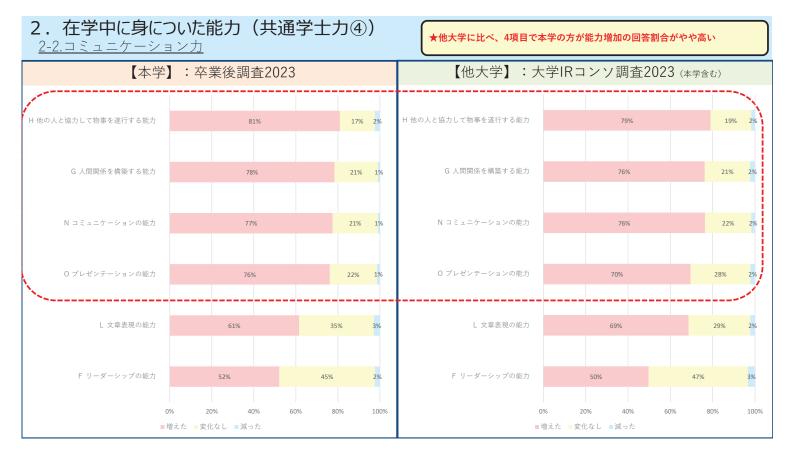

| WEB調査<br>(Lime Survey)                                       | WEB調査<br>(キャリタスCMS)                |
| 回答率<br>(C/B) | 11.4%<br>(回答者210名【C】/Aの内ショート<br>メール送付者1,843名【B】)<br>※卒業者1,947名【A】 | 9.6%<br>(回答者181名【C】/Aの内DM送付<br>者1,878名【B】)<br>※卒業者1,999名【A】 | 11.8%<br>(回答者145名【C】/Aの内DM<br>送付者1,226名【B】)<br>※卒業者1,874名【A】 | 96.9%<br>(回答企業155社/<br>合説参加企業160社) |



#### 2. 在学中に身についた能力(共通学士力①・③) ★他大学に比べ、「コンピュータの操作能力」、「数理的な能力」の能力増加 の回答割合が高い 2-1.「情報収集・分析力」「課題発見・解決力」 【本学】:卒業後調査2023 【他大学】:大学IRコンソ調査2023 (本学含む) C 専門分野や学科の知識 C専門分野や学科の知識 91% 8% 0% B 分析力や問題解決能力 82% B 分析力や問題解決能力 Q コンピュータの操作能力 17% 1% Q コンピュータの操作能力 71% 2% A 一般的な教養 19% 1% 80% A 一般的な教養 82% 17% 1% D 批判的に考える能力 D 批判的に考える能力 P 数理的な能力 64% 6% 33% P 数理的な能力 48% 46%

20%

40%

■増えた ■変化なし ■減った

60%

80%

0%

20%

40%

■増えた ■変化なし ■減った

60%

80%







# 3. 社会で求められると思う能力

★A・B・F・G・H・N・O・P・O・R:企業が求めていると回答したTOP10項目



### 3. 社会で求められると思う能力 企業の求める能力TOP10を高い順に並べ替え

★A・B・G・H・N・O・P・Q・R:7割を超える学生が増えたと回答。卒業生も重要と認識。 ★F:増えたと回答した学生が6割に留まる。卒業生も他の項目に比べ重要性が低い。



#### <mark>※大卒3年以内離職率</mark>は、厚生労働省 「新規学卒者の離職状況」より https://www.mhlw.go.jp/stf/seisakun itsuite/bunya/0000137940.html 採用満足度と離職率 4. ※各割合は、回答未選択の企業を除く 2023 100% ■本学卒業生「採用満足度」 2022 99% 1% 99% 1% 2021 採用企業の満足度は「高い」 99% 2020 1% 10% 20% 30% 40% 50% 60% 70% 80% 100% 90% 0% ■満足層 ■不満層

### ■本学卒業生「採用者数」「離職者数」