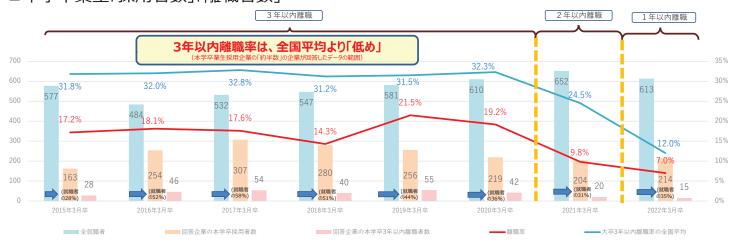

#### <mark>※大卒3年以内離職率</mark>は、厚生労働省 「新規学卒者の離職状況」より https://www.mhlw.go.jp/stf/seisakun itsuite/bunya/0000137940.html 採用満足度と離職率 4. ※各割合は、回答未選択の企業を除く 2023 100% ■本学卒業生「採用満足度」 2022 99% 1% 99% 1% 2021 採用企業の満足度は「高い」 99% 2020 1% 10% 20% 30% 40% 50% 60% 70% 80% 100% 90% 0% ■満足層 ■不満層

### ■本学卒業生「採用者数」「離職者数」