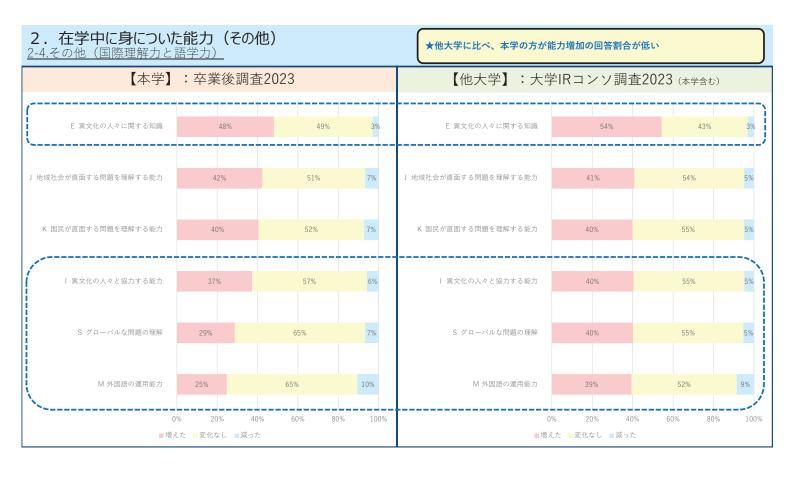

| WEB調査<br>(Lime Survey)                                       | WEB調査<br>(キャリタスCMS)                |
| 回答率<br>(C/B) | 11.4%<br>(回答者210名【C】/Aの内ショート<br>メール送付者1,843名【B】)<br>※卒業者1,947名【A】 | 9.6%<br>(回答者181名【C】/Aの内DM送付<br>者1,878名【B】)<br>※卒業者1,999名【A】 | 11.8%<br>(回答者145名【C】/Aの内DM<br>送付者1,226名【B】)<br>※卒業者1,874名【A】 | 96.9%<br>(回答企業155社/<br>合説参加企業160社) |



#### 2. 在学中に身についた能力(共通学士力①・③) ★他大学に比べ、「コンピュータの操作能力」、「数理的な能力」の能力増加 の回答割合が高い 2-1.「情報収集・分析力」「課題発見・解決力」 【本学】:卒業後調査2023 【他大学】:大学IRコンソ調査2023 (本学含む) C 専門分野や学科の知識 C専門分野や学科の知識 91% 8% 0% B 分析力や問題解決能力 82% B 分析力や問題解決能力 Q コンピュータの操作能力 17% 1% Q コンピュータの操作能力 71% 2% A 一般的な教養 19% 1% 80% A 一般的な教養 82% 17% 1% D 批判的に考える能力 D 批判的に考える能力 P 数理的な能力 64% 6% 33% P 数理的な能力 48% 46%

20%

40%

■増えた ■変化なし ■減った

60%

80%

0%

20%

40%

■増えた ■変化なし ■減った

60%

80%







# 3. 社会で求められると思う能力

★A・B・F・G・H・N・O・P・O・R:企業が求めていると回答したTOP10項目



### 3. 社会で求められると思う能力 企業の求める能力TOP10を高い順に並べ替え

★A・B・G・H・N・O・P・Q・R:7割を超える学生が増えたと回答。卒業生も重要と認識。 ★F:増えたと回答した学生が6割に留まる。卒業生も他の項目に比べ重要性が低い。



#### <mark>※大卒3年以内離職率</mark>は、厚生労働省 「新規学卒者の離職状況」より https://www.mhlw.go.jp/stf/seisakun itsuite/bunya/0000137940.html 採用満足度と離職率 4. ※各割合は、回答未選択の企業を除く 2023 100% ■本学卒業生「採用満足度」 2022 99% 1% 99% 1% 2021 採用企業の満足度は「高い」 99% 2020 1% 10% 20% 30% 40% 50% 60% 70% 80% 100% 90% 0% ■満足層 ■不満層

### ■本学卒業生「採用者数」「離職者数」