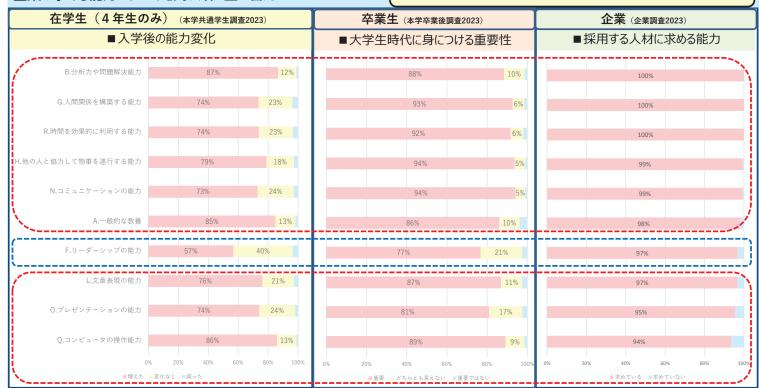

# 3. 社会で求められると思う能力

★A・B・F・G・H・N・O・P・O・R:企業が求めていると回答したTOP10項目

### 3. 社会で求められると思う能力 企業の求める能力TOP10を高い順に並べ替え

★A・B・G・H・N・O・P・Q・R:7割を超える学生が増えたと回答。卒業生も重要と認識。 ★F:増えたと回答した学生が6割に留まる。卒業生も他の項目に比べ重要性が低い。